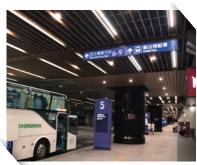

### Transportation Information

Taoyuan airport

A13 場第二航庫車

( ) 桃園機場捷運

Taxis can be found at the west side of the Terminal 2's Arrivals Lobby

Bus pickup zone is at the northeast arcade of the 1st floor Arrivals lobby

MRT

Taxi

↑ Et ##月台 6-9 个日

The Taoyuan Airport MRT Station A13 is on the B2 floor

Information please visit: https://www.taoyuan-airport.com/english/taoyuan\_metro

Information please visit:

https://www.taoyuan-airport.com/english/Buses