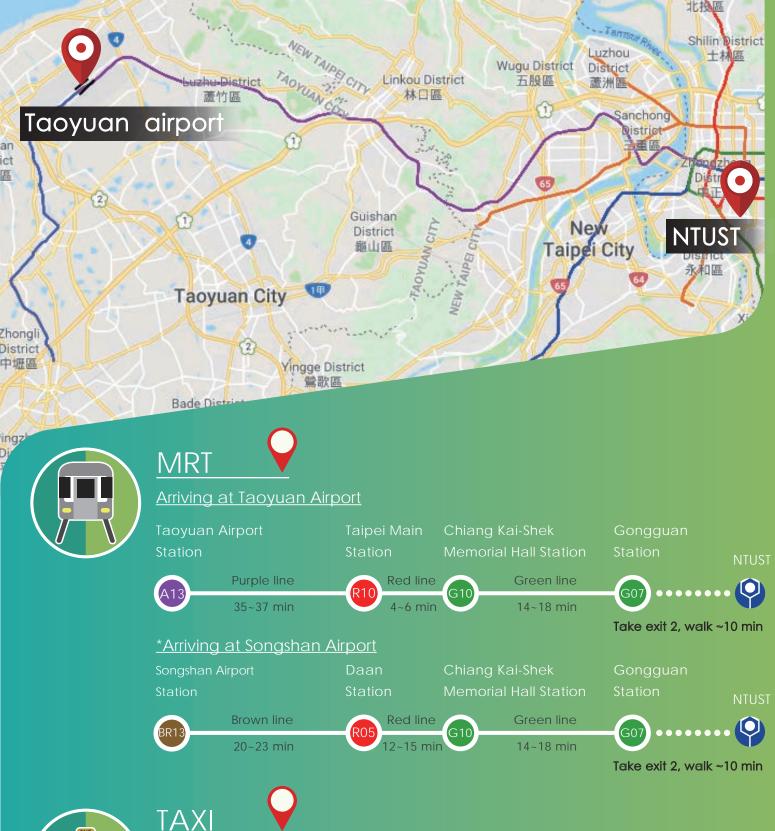

### Transportation Information

Taoyuan airport

A13 場第二航庫車

( ) 桃園機場捷運

Taxis can be found at the west side of the Terminal 2's Arrivals Lobby

Bus pickup zone is at the northeast arcade of the 1st floor Arrivals lobby

MRT

Taxi

↑ Et ##月台 6-9 个日

The Taoyuan Airport MRT Station A13 is on the B2 floor

Information please visit: https://www.taoyuan-airport.com/english/taoyuan\_metro

Information please visit:

https://www.taoyuan-airport.com/english/Buses