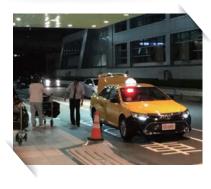

### Transportation Information

Taoyuan airport

A13 場第二航庫車

( ) 桃園機場捷運

Taxis can be found at the west side of the Terminal 2's Arrivals Lobby

Bus pickup zone is at the northeast arcade of the 1st floor Arrivals lobby